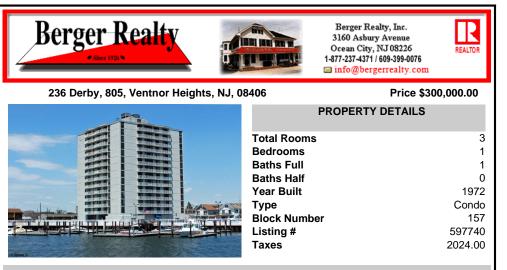

## COMMENTS

Special water views! Southern Exposure facing Margate...also oceanvews from Balcony! Wonderful location. Close to shopping and restaurants. Pool, Card Room, management on site. Park your own car. Additional parking during winter. Bike Room. Fabulous pool deck. Boat slips can be available must apply. Short walk to beach and boardwalk! Available immediately Quie...

|                      | PROPE                 | RTY FEATURES                      |                    |
|----------------------|-----------------------|-----------------------------------|--------------------|
| Exterior<br>Concrete | ParkingGarage<br>None | Heating<br>Electric<br>Forced Air | Cooling<br>Central |
| HotWater<br>Electric | Water<br>Public Water | Sewer<br>Public Sewer             |                    |