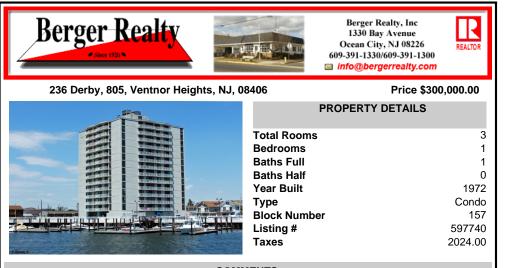

## COMMENTS

Special water views! Southern Exposure facing Margate...also oceanvews from Balcony! Wonderful location. Close to shopping and restaurants. Pool, Card Room, management on site. Park your own car. Additional parking during winter. Bike Room. Fabulous pool deck. Boat slips can be available must apply. Short walk to beach and boardwalk! Available immediately Quie...