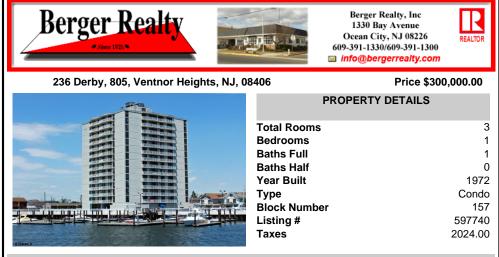

## COMMENTS

Special water views! Southern Exposure facing Margate...also oceanvews from Balcony! Wonderful location. Close to shopping and restaurants. Pool, Card Room, management on site. Park your own car. Additional parking during winter. Bike Room. Fabulous pool deck. Boat slips can be available must apply. Short walk to beach and boardwalk! Available immediately Quie...