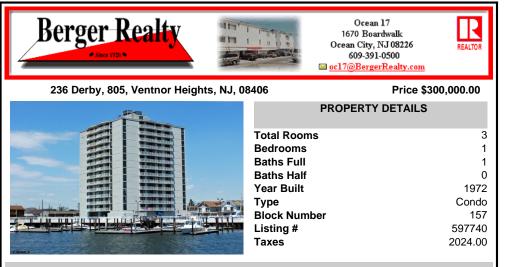

## COMMENTS

Special water views! Southern Exposure facing Margate...also oceanvews from Balcony! Wonderful location. Close to shopping and restaurants. Pool, Card Room, management on site. Park your own car. Additional parking during winter. Bike Room. Fabulous pool deck. Boat slips can be available must apply. Short walk to beach and boardwalk! Available immediately Quie...

| PROPERTY FEATURES    |                       |                                   |                    |  |
|----------------------|-----------------------|-----------------------------------|--------------------|--|
| Exterior<br>Concrete | ParkingGarage<br>None | Heating<br>Electric<br>Forced Air | Cooling<br>Central |  |
| HotWater<br>Electric | Water<br>Public Water | Sewer<br>Public Sewer             |                    |  |