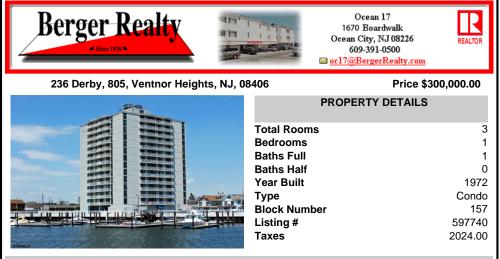

## COMMENTS

Special water views! Southern Exposure facing Margate...also oceanvews from Balcony! Wonderful location. Close to shopping and restaurants. Pool, Card Room, management on site. Park your own car. Additional parking during winter. Bike Room. Fabulous pool deck. Boat slips can be available must apply. Short walk to beach and boardwalk! Available immediately Quie...

|                      | PROPERTY FEATURES     |                                   |                    |  |  |  |
|----------------------|-----------------------|-----------------------------------|--------------------|--|--|--|
| Exterior<br>Concrete | ParkingGarage<br>None | Heating<br>Electric<br>Forced Air | Cooling<br>Central |  |  |  |
| HotWater<br>Electric | Water<br>Public Water | Sewer<br>Public Sewer             |                    |  |  |  |