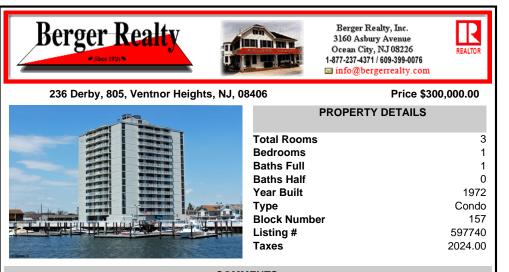

## COMMENTS

Special water views! Southern Exposure facing Margate...also oceanvews from Balcony! Wonderful location. Close to shopping and restaurants. Pool, Card Room, management on site. Park your own car. Additional parking during winter. Bike Room. Fabulous pool deck. Boat slips can be available must apply. Short walk to beach and boardwalk! Available immediately Quie ...

|                      | PROPERTY FEATURES     |                                   |                    |  |  |
|----------------------|-----------------------|-----------------------------------|--------------------|--|--|
| Exterior<br>Concrete | ParkingGarage<br>None | Heating<br>Electric<br>Forced Air | Cooling<br>Central |  |  |
| HotWater<br>Electric | Water<br>Public Water | Sewer<br>Public Sewer             |                    |  |  |