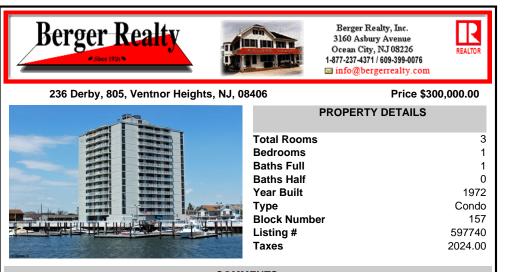

## COMMENTS

Special water views! Southern Exposure facing Margate...also oceanvews from Balcony! Wonderful location. Close to shopping and restaurants. Pool, Card Room, management on site. Park your own car. Additional parking during winter. Bike Room. Fabulous pool deck. Boat slips can be available must apply. Short walk to beach and boardwalk! Available immediately Quie...