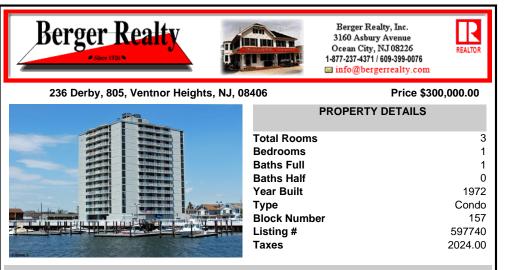

## COMMENTS

Special water views! Southern Exposure facing Margate...also oceanvews from Balcony! Wonderful location. Close to shopping and restaurants. Pool, Card Room, management on site. Park your own car. Additional parking during winter. Bike Room. Fabulous pool deck. Boat slips can be available must apply. Short walk to beach and boardwalk! Available immediately Quie...

| PROPERTY FEATURES    |                       |                                   |                    |  |
|----------------------|-----------------------|-----------------------------------|--------------------|--|
| Exterior<br>Concrete | ParkingGarage<br>None | Heating<br>Electric<br>Forced Air | Cooling<br>Central |  |
| HotWater<br>Electric | Water<br>Public Water | Sewer<br>Public Sewer             |                    |  |