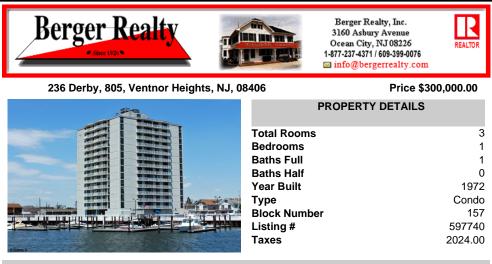

## COMMENTS

Special water views! Southern Exposure facing Margate...also oceanvews from Balcony! Wonderful location. Close to shopping and restaurants. Pool, Card Room, management on site. Park your own car. Additional parking during winter. Bike Room. Fabulous pool deck. Boat slips can be available must apply. Short walk to beach and boardwalk! Available immediately Quie...

| PROPERTY FEATURES    |                       |                                   |                    |  |  |  |
|----------------------|-----------------------|-----------------------------------|--------------------|--|--|--|
| Exterior<br>Concrete | ParkingGarage<br>None | Heating<br>Electric<br>Forced Air | Cooling<br>Central |  |  |  |
| HotWater<br>Electric | Water<br>Public Water | Sewer<br>Public Sewer             |                    |  |  |  |