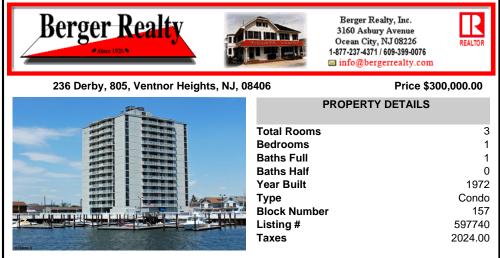

## COMMENTS

Special water views! Southern Exposure facing Margate...also oceanvews from Balcony! Wonderful location. Close to shopping and restaurants. Pool, Card Room, management on site. Park your own car. Additional parking during winter. Bike Room. Fabulous pool deck. Boat slips can be available must apply. Short walk to beach and boardwalk! Available immediately Quie...