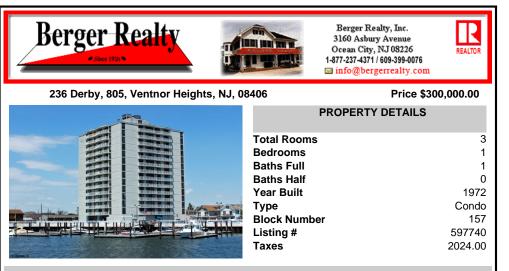

## COMMENTS

Special water views! Southern Exposure facing Margate...also oceanvews from Balcony! Wonderful location. Close to shopping and restaurants. Pool, Card Room, management on site. Park your own car. Additional parking during winter. Bike Room. Fabulous pool deck. Boat slips can be available must apply. Short walk to beach and boardwalk! Available immediately Quie...

|                      | PROPERTY FEATURES     |                                   |                    |  |  |
|----------------------|-----------------------|-----------------------------------|--------------------|--|--|
| Exterior<br>Concrete | ParkingGarage<br>None | Heating<br>Electric<br>Forced Air | Cooling<br>Central |  |  |
| HotWater<br>Electric | Water<br>Public Water | Sewer<br>Public Sewer             |                    |  |  |