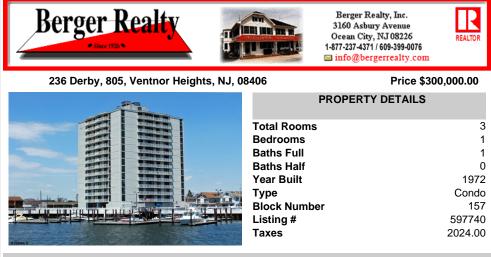

## COMMENTS

Special water views! Southern Exposure facing Margate...also oceanvews from Balcony! Wonderful location. Close to shopping and restaurants. Pool, Card Room, management on site. Park your own car. Additional parking during winter. Bike Room. Fabulous pool deck. Boat slips can be available must apply. Short walk to beach and boardwalk! Available immediately Quie...

|                      | PROPERTY FEATURES     |                                   |                    |  |  |
|----------------------|-----------------------|-----------------------------------|--------------------|--|--|
| Exterior<br>Concrete | ParkingGarage<br>None | Heating<br>Electric<br>Forced Air | Cooling<br>Central |  |  |
| HotWater<br>Electric | Water<br>Public Water | Sewer<br>Public Sewer             |                    |  |  |