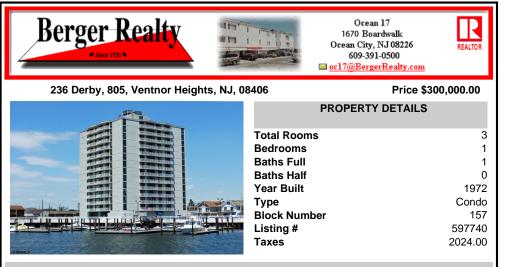

## COMMENTS

Special water views! Southern Exposure facing Margate...also oceanvews from Balcony! Wonderful location. Close to shopping and restaurants. Pool, Card Room, management on site. Park your own car. Additional parking during winter. Bike Room. Fabulous pool deck. Boat slips can be available must apply. Short walk to beach and boardwalk! Available immediately Quie...