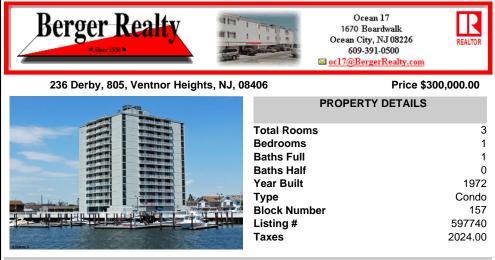

## COMMENTS

Special water views! Southern Exposure facing Margate...also oceanvews from Balcony! Wonderful location. Close to shopping and restaurants. Pool, Card Room, management on site. Park your own car. Additional parking during winter. Bike Room. Fabulous pool deck. Boat slips can be available must apply. Short walk to beach and boardwalk! Available immediately Quie...