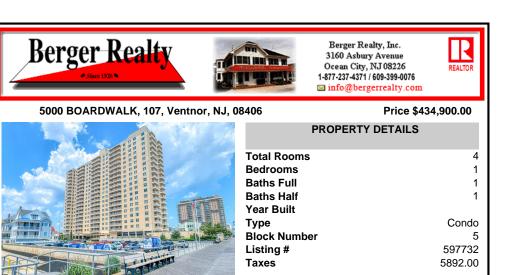

## COMMENTS

This is a turn key beauty at the most sought after luxurious condo on the boardwalk ,THE 5000. There is no other building that offers what the 5000 does; Included in the condo fee are all utilities, cable TV, pool, gym, weekly social activities, and on-site maintenance and management. This beautifully appointed custom apartment opens up to a comfy laid back Livingroom an ...

| PROPERTY FEATURES                                                         |                                               |                                     |                                                                  |  |  |
|---------------------------------------------------------------------------|-----------------------------------------------|-------------------------------------|------------------------------------------------------------------|--|--|
| Exterior<br>Brick                                                         | ParkingGarage<br>One Car                      | OtherRooms<br>Dining Area<br>Pantry | InteriorFeatures<br>Foyer<br>Master Bath<br>Walk in/Cedar Closet |  |  |
| Heating<br>Electric<br>Forced Air<br>Multi-Zoned<br>Sewer<br>Public Sewer | Cooling<br>Central<br>Electric<br>Multi-Zoned | HotWater<br>Electric                | Water<br>Public Water                                            |  |  |
| CONTACT                                                                   |                                               |                                     |                                                                  |  |  |
|                                                                           | Ask for Tom Melchionni                        |                                     | Scan to see Property page.                                       |  |  |