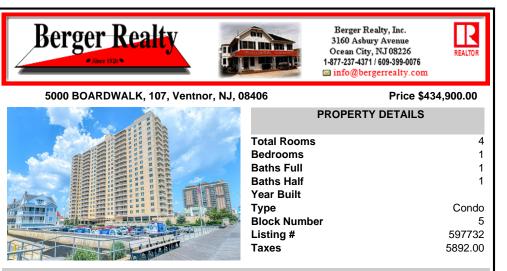

## COMMENTS

This is a turn key beauty at the most sought after luxurious condo on the boardwalk, THE 5000. There is no other building that offers what the 5000 does; Included in the condo fee are all utilities, cable TV, pool, gym, weekly social activities, and on-site maintenance and management. This beautifully appointed custom apartment opens up to a comfy laid back Livingroom an...

Public Sewer

CONTACT

Scan to see Property page.

| PROPERTY DETAILS                                                                                                |                                                |
|-----------------------------------------------------------------------------------------------------------------|------------------------------------------------|
| Total Rooms<br>Bedrooms<br>Baths Full<br>Baths Half<br>Year Built<br>Type<br>Block Number<br>Listing #<br>Taxes | 4<br>1<br>1<br>Condo<br>5<br>597732<br>5892.00 |