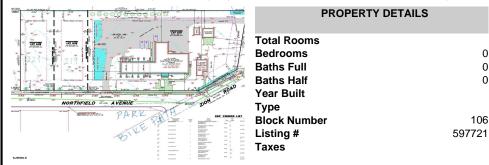

# Price \$150,000.00 PROPERTY DETAILS

| Ì   | TROI ERTI BETAILS |        |
|-----|-------------------|--------|
| 1   | Total Rooms       |        |
| L   | Bedrooms          | 0      |
| -   | Baths Full        | 0      |
|     | Baths Half        | 0      |
|     | Year Built        |        |
|     | Туре              |        |
| MX. | Block Number      | 106    |
| 277 | Listing #         | 597721 |
| 100 | Taxes             |        |
|     |                   |        |