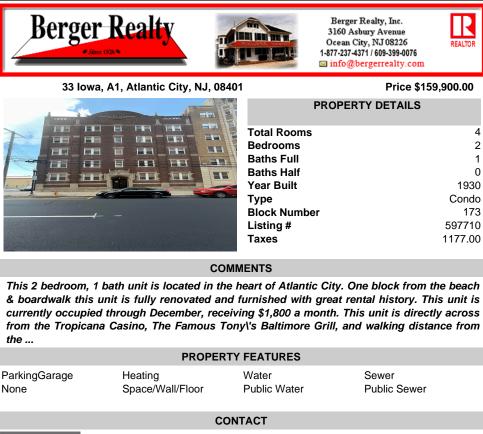

currently occupied through December, receiving \$1,800 a month. This unit is directly across from the Tropicana Casino, The Famous Tony\'s Baltimore Grill, and walking distance from the ... PROPERTY FEATURES

ParkingGarage None Heating Space/Wall/Floor

Sewer Public Sewer

CONTACT

Water

Public Water

Scan to see Property page.

Ask for Veronica "Ronni" Vetro Berger Realty Inc 3160 Asbury Avenue, Ocean City Call: 215-806-1817 Email to: vrv@bergerrealty.com