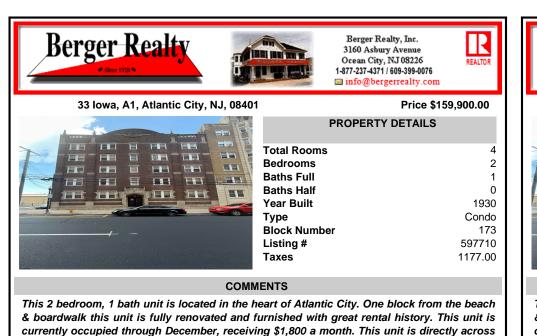

currently occupied through December, receiving \$1,800 a month. This unit is directly across from the Tropicana Casino, The Famous Tony\'s Baltimore Grill, and walking distance from the ... PROPERTY FEATURES