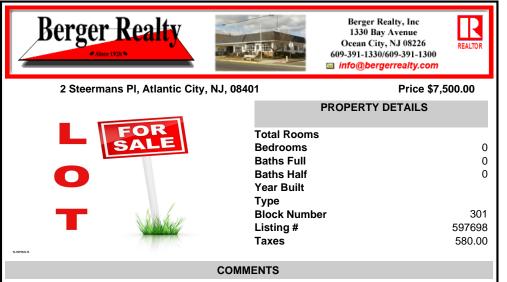

| Berger Realty<br>* Since 1920*           |                          | Berger Realty, Inc<br>1330 Bay Avenue<br>Ocean City, NJ 08226<br>609-391-1330/609-391-1300<br>⊠ info@bergerrealty.com | REALTOR |
|------------------------------------------|--------------------------|-----------------------------------------------------------------------------------------------------------------------|---------|
| 2 Steermans PI, Atlantic City, NJ, 08401 |                          | Price \$7,500.00                                                                                                      |         |
|                                          |                          | PROPERTY DETAILS                                                                                                      |         |
| FOR                                      | Total Room               | 6                                                                                                                     |         |
|                                          | Bedrooms                 |                                                                                                                       | 0       |
|                                          | Baths Full<br>Baths Half |                                                                                                                       | 0       |
| 0                                        | Year Built               |                                                                                                                       | 0       |
|                                          | Type                     |                                                                                                                       |         |
| Normal 2                                 | Block Numb               | er                                                                                                                    | 301     |
|                                          | Listing #                |                                                                                                                       | 597698  |
|                                          | Taxes                    |                                                                                                                       | 580.00  |
|                                          |                          |                                                                                                                       |         |