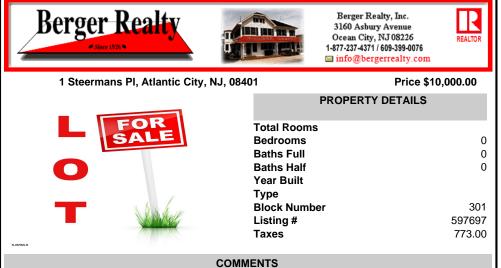

| Berger Realty                                                                                                   |                          | Berger Realty, Inc.<br>3160 Asbury Avenue<br>Ocean City, NJ 08226<br>1-877-237-4371 / 609-399-0076<br>⊠ info@bergerrealty.com | REALTOR |
|-----------------------------------------------------------------------------------------------------------------|--------------------------|-------------------------------------------------------------------------------------------------------------------------------|---------|
| 1 Steermans PI, Atlantic City, NJ, 08401                                                                        |                          | Price \$10,000.00                                                                                                             |         |
|                                                                                                                 |                          | PROPERTY DETAILS                                                                                                              |         |
| FOR                                                                                                             | Total Room               | S                                                                                                                             |         |
| SALE                                                                                                            | Bedrooms                 |                                                                                                                               | 0       |
|                                                                                                                 | Baths Full<br>Baths Half |                                                                                                                               | 0       |
|                                                                                                                 | Year Built               |                                                                                                                               | 0       |
|                                                                                                                 | Туре                     |                                                                                                                               |         |
| - A A A A A A A A A A A A A A A A A A A                                                                         | Block Numb               | ber                                                                                                                           | 301     |
|                                                                                                                 | Listing #                |                                                                                                                               | 597697  |
| James and a second s | Taxes                    |                                                                                                                               | 773.00  |
|                                                                                                                 | COMMENTS                 |                                                                                                                               |         |