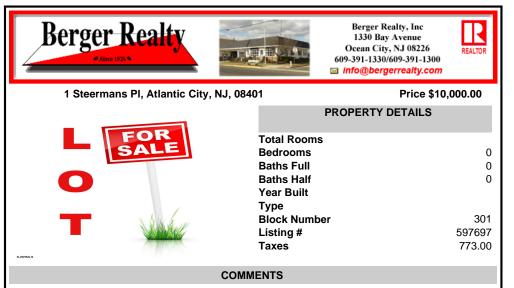

| Berger Realty<br># Since 1920*           |                        | Berger Realty, Inc<br>1330 Bay Avenue<br>Ocean City, NJ 08226<br>609-391-1330/609-391-1300<br>⊠ info@bergerrealty.com | REALTOR |
|------------------------------------------|------------------------|-----------------------------------------------------------------------------------------------------------------------|---------|
| 1 Steermans PI, Atlantic City, NJ, 08401 |                        | Price \$10,000.00                                                                                                     |         |
|                                          |                        | PROPERTY DETAILS                                                                                                      |         |
| <b>SALE</b>                              | Total Room             | 6                                                                                                                     | 0       |
|                                          | Bedrooms<br>Baths Full |                                                                                                                       | 0       |
|                                          | Baths Half             |                                                                                                                       | 0<br>0  |
|                                          | Year Built             |                                                                                                                       |         |
| The second                               | Type<br>Block Numb     |                                                                                                                       | 301     |
|                                          | Listing #              | ler                                                                                                                   | 597697  |
|                                          | Taxes                  |                                                                                                                       | 773.00  |
| 5.59ML5                                  |                        |                                                                                                                       |         |