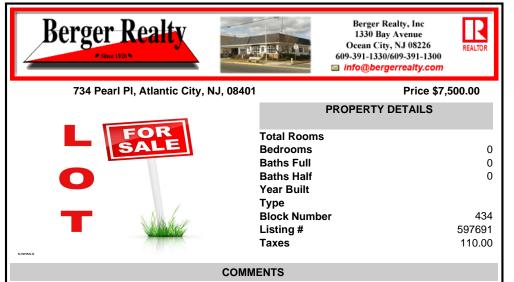

| Berger Realty                  |                        | Berger Realty, Inc<br>1330 Bay Avenue<br>Ocean City, NJ 08226<br>609-391-1330/609-391-1300<br>info@bergerrealty.com | REALTOR |
|--------------------------------|------------------------|---------------------------------------------------------------------------------------------------------------------|---------|
| 734 Pearl PI, Atlantic City, N | NJ, 08401              | Price \$7,500.00                                                                                                    |         |
|                                |                        | PROPERTY DETAILS                                                                                                    |         |
| SALE                           | Total Room             | S                                                                                                                   | 0       |
|                                | Bedrooms<br>Baths Full |                                                                                                                     | 0       |
|                                | Baths Half             |                                                                                                                     | 0       |
|                                | Year Built             |                                                                                                                     | -       |
|                                | Туре                   |                                                                                                                     |         |
|                                | Block Numb             | ber                                                                                                                 | 434     |
|                                | Listing #              |                                                                                                                     | 597691  |
| SUSTRUL S                      | Taxes                  |                                                                                                                     | 110.00  |
|                                |                        |                                                                                                                     |         |