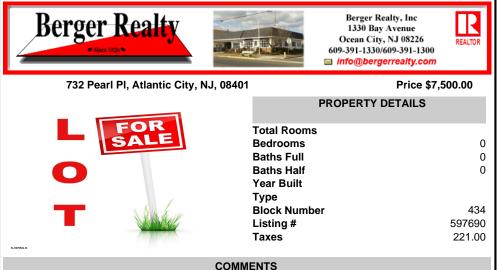

| Berger Realty                          |                    | Berger Realty, Inc<br>1330 Bay Avenue<br>Ocean City, NJ 08226<br>609-391-1330/609-391-1300<br>info@bergerrealty.com | REALTOR       |
|----------------------------------------|--------------------|---------------------------------------------------------------------------------------------------------------------|---------------|
| 732 Pearl PI, Atlantic City, NJ, 08401 |                    | Price \$7,500.00                                                                                                    |               |
|                                        |                    | PROPERTY DETAILS                                                                                                    |               |
| FOR                                    | Total Room         | S                                                                                                                   |               |
| SALE                                   | Bedrooms           |                                                                                                                     | 0             |
|                                        | Baths Full         |                                                                                                                     | 0             |
|                                        | Baths Half         |                                                                                                                     | 0             |
| -                                      | Year Built         |                                                                                                                     |               |
|                                        | Type<br>Block Numl | har                                                                                                                 | 434           |
| Sol hell                               | Listing #          | ber                                                                                                                 | 434<br>597690 |
|                                        | Taxes              |                                                                                                                     | 221.00        |
| JSIMLS                                 | Taxes              |                                                                                                                     | 221.00        |
|                                        |                    |                                                                                                                     |               |