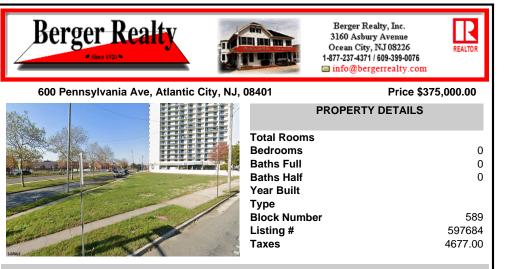

# COMMENTS

Discover an exceptional opportunity with this large corner lot located at 600 N Pennsylvania Avenue in Atlantic City. Boasting direct frontage across from Route 30 (Absecon Boulevard), this property offers unparalleled visibility and accessibility, making it ideal for a variety of future endeavors. Buyers are responsible for all certification and due diligence with the cit...

### COMMENTS

Taxes

Discover an exceptional opportunity with this large corner lot located at 600 N Pennsylvania Avenue in Atlantic City. Boasting direct frontage across from Route 30 (Absecon Boulevard), this property offers unparalleled visibility and accessibility, making it ideal for a variety of future endeavors. Buyers are responsible for all certification and due diligence with the cit...