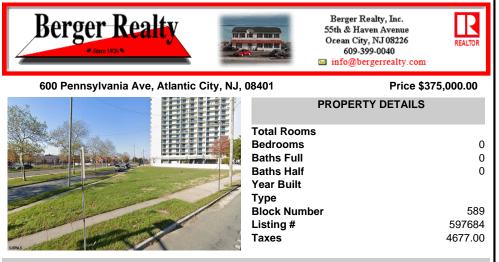

# COMMENTS

Discover an exceptional opportunity with this large corner lot located at 600 N Pennsylvania Avenue in Atlantic City. Boasting direct frontage across from Route 30 (Absecon Boulevard), this property offers unparalleled visibility and accessibility, making it ideal for a variety of future endeavors. Buyers are responsible for all certification and due diligence with the cit...