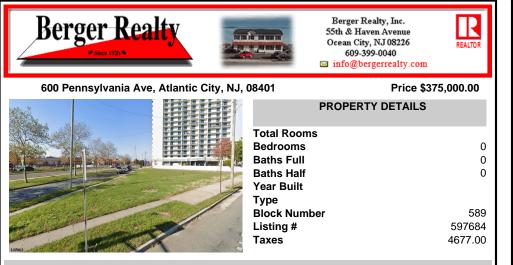

# COMMENTS

Discover an exceptional opportunity with this large corner lot located at 600 N Pennsylvania Avenue in Atlantic City. Boasting direct frontage across from Route 30 (Absecon Boulevard), this property offers unparalleled visibility and accessibility, making it ideal for a variety of future endeavors. Buyers are responsible for all certification and due diligence with the cit...