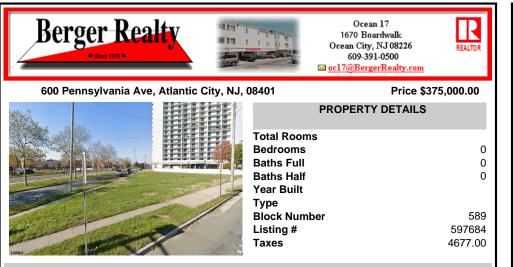

# COMMENTS

Discover an exceptional opportunity with this large corner lot located at 600 N Pennsylvania Avenue in Atlantic City. Boasting direct frontage across from Route 30 (Absecon Boulevard), this property offers unparalleled visibility and accessibility, making it ideal for a variety of future endeavors. Buyers are responsible for all certification and due diligence with the cit...

## COMMENTS

Discover an exceptional opportunity with this large corner lot located at 600 N Pennsylvania Avenue in Atlantic City. Boasting direct frontage across from Route 30 (Absecon Boulevard), this property offers unparalleled visibility and accessibility, making it ideal for a variety of future endeavors. Buyers are responsible for all certification and due diligence with the cit...