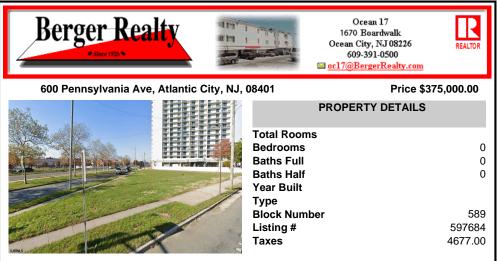

# COMMENTS

Discover an exceptional opportunity with this large corner lot located at 600 N Pennsylvania Avenue in Atlantic City. Boasting direct frontage across from Route 30 (Absecon Boulevard), this property offers unparalleled visibility and accessibility, making it ideal for a variety of future endeavors. Buyers are responsible for all certification and due diligence with the cit...

## COMMENTS

Discover an exceptional opportunity with this large corner lot located at 600 N Pennsylvania Avenue in Atlantic City. Boasting direct frontage across from Route 30 (Absecon Boulevard), this property offers unparalleled visibility and accessibility, making it ideal for a variety of future endeavors. Buyers are responsible for all certification and due diligence with the cit...