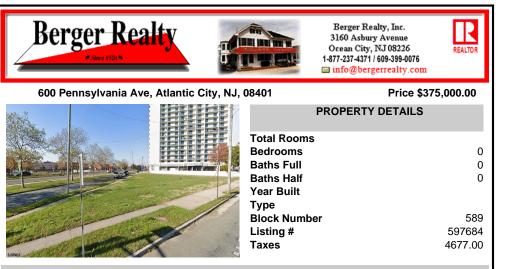

# COMMENTS

Discover an exceptional opportunity with this large corner lot located at 600 N Pennsylvania Avenue in Atlantic City. Boasting direct frontage across from Route 30 (Absecon Boulevard), this property offers unparalleled visibility and accessibility, making it ideal for a variety of future endeavors. Buyers are responsible for all certification and due diligence with the cit...

### COMMENTS

Discover an exceptional opportunity with this large corner lot located at 600 N Pennsylvania Avenue in Atlantic City. Boasting direct frontage across from Route 30 (Absecon Boulevard), this property offers unparalleled visibility and accessibility, making it ideal for a variety of future endeavors. Buyers are responsible for all certification and due diligence with the cit...