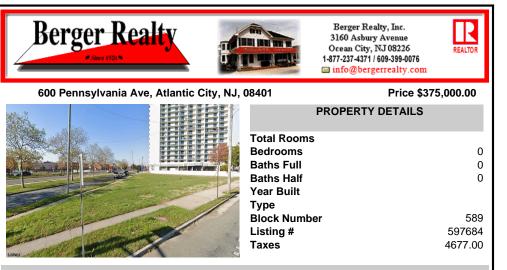

# COMMENTS

Discover an exceptional opportunity with this large corner lot located at 600 N Pennsylvania Avenue in Atlantic City. Boasting direct frontage across from Route 30 (Absecon Boulevard), this property offers unparalleled visibility and accessibility, making it ideal for a variety of future endeavors. Buyers are responsible for all certification and due diligence with the cit...

### COMMENTS

Discover an exceptional opportunity with this large corner lot located at 600 N Pennsylvania Avenue in Atlantic City. Boasting direct frontage across from Route 30 (Absecon Boulevard), this property offers unparalleled visibility and accessibility, making it ideal for a variety of future endeavors. Buyers are responsible for all certification and due diligence with the cit...