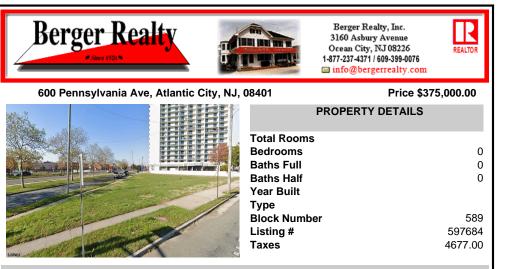

# COMMENTS

Discover an exceptional opportunity with this large corner lot located at 600 N Pennsylvania Avenue in Atlantic City. Boasting direct frontage across from Route 30 (Absecon Boulevard), this property offers unparalleled visibility and accessibility, making it ideal for a variety of future endeavors. Buyers are responsible for all certification and due diligence with the cit...

### COMMENTS

Taxes

Discover an exceptional opportunity with this large corner lot located at 600 N Pennsylvania Avenue in Atlantic City. Boasting direct frontage across from Route 30 (Absecon Boulevard), this property offers unparalleled visibility and accessibility, making it ideal for a variety of future endeavors. Buyers are responsible for all certification and due diligence with the cit...