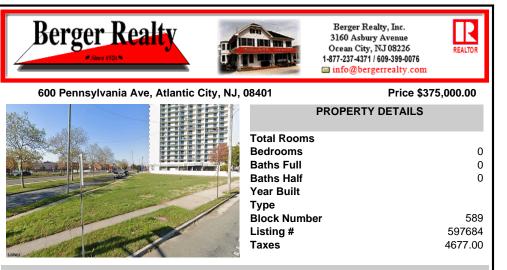

# COMMENTS

Discover an exceptional opportunity with this large corner lot located at 600 N Pennsylvania Avenue in Atlantic City. Boasting direct frontage across from Route 30 (Absecon Boulevard), this property offers unparalleled visibility and accessibility, making it ideal for a variety of future endeavors. Buyers are responsible for all certification and due diligence with the cit...

### COMMENTS

Taxes

Discover an exceptional opportunity with this large corner lot located at 600 N Pennsylvania Avenue in Atlantic City. Boasting direct frontage across from Route 30 (Absecon Boulevard), this property offers unparalleled visibility and accessibility, making it ideal for a variety of future endeavors. Buyers are responsible for all certification and due diligence with the cit...