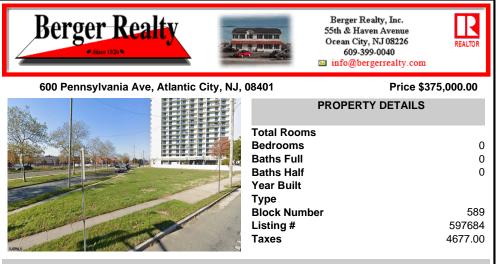

# COMMENTS

Discover an exceptional opportunity with this large corner lot located at 600 N Pennsylvania Avenue in Atlantic City. Boasting direct frontage across from Route 30 (Absecon Boulevard), this property offers unparalleled visibility and accessibility, making it ideal for a variety of future endeavors. Buyers are responsible for all certification and due diligence with the cit...

## COMMENTS

Discover an exceptional opportunity with this large corner lot located at 600 N Pennsylvania Avenue in Atlantic City. Boasting direct frontage across from Route 30 (Absecon Boulevard), this property offers unparalleled visibility and accessibility, making it ideal for a variety of future endeavors. Buyers are responsible for all certification and due diligence with the cit...