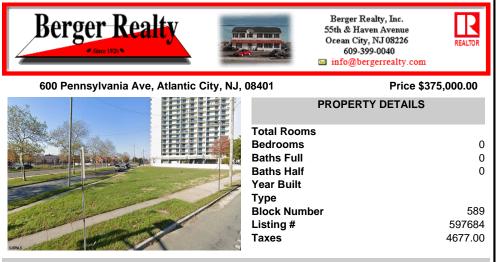

# COMMENTS

Discover an exceptional opportunity with this large corner lot located at 600 N Pennsylvania Avenue in Atlantic City. Boasting direct frontage across from Route 30 (Absecon Boulevard), this property offers unparalleled visibility and accessibility, making it ideal for a variety of future endeavors. Buyers are responsible for all certification and due diligence with the cit...

## COMMENTS

Discover an exceptional opportunity with this large corner lot located at 600 N Pennsylvania Avenue in Atlantic City. Boasting direct frontage across from Route 30 (Absecon Boulevard), this property offers unparalleled visibility and accessibility, making it ideal for a variety of future endeavors. Buyers are responsible for all certification and due diligence with the cit...