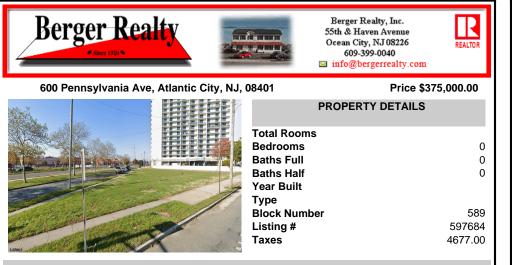

# COMMENTS

Discover an exceptional opportunity with this large corner lot located at 600 N Pennsylvania Avenue in Atlantic City. Boasting direct frontage across from Route 30 (Absecon Boulevard), this property offers unparalleled visibility and accessibility, making it ideal for a variety of future endeavors. Buyers are responsible for all certification and due diligence with the cit...

## COMMENTS

Discover an exceptional opportunity with this large corner lot located at 600 N Pennsylvania Avenue in Atlantic City. Boasting direct frontage across from Route 30 (Absecon Boulevard), this property offers unparalleled visibility and accessibility, making it ideal for a variety of future endeavors. Buyers are responsible for all certification and due diligence with the cit...