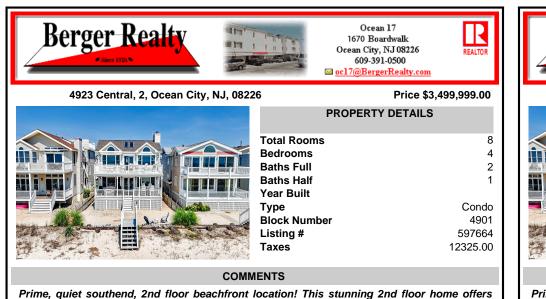

prime, quiet southend, 2nd floor beachfront location! This stunning 2nd floor nome offers panoramic ocean views and luxury living at its finest. Spanning 4 bedrooms and 2.5 bathrooms, this open concept floor plan showcases a large beautifully decorated living room, and a stunning custom kitchen equipped with granite counters, high-end appliances, and a private wine fridge....

Prime, quiet southend, 2nd floor beachfront location! This stunning 2nd floor home offers panoramic ocean views and luxury living at its finest. Spanning 4 bedrooms and 2.5 bathrooms, this open concept floor plan showcases a large beautifully decorated living room, and a stunning custom kitchen equipped with granite counters, high-end appliances, and a private wine fridge....