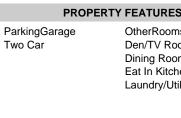

| PROPERTY FEATURES      |                          |                                                                                    |                                                                                                         |  |  |
|------------------------|--------------------------|------------------------------------------------------------------------------------|---------------------------------------------------------------------------------------------------------|--|--|
| Exterior<br>Vinyl      | ParkingGarage<br>Two Car | OtherRooms<br>Den/TV Room<br>Dining Room<br>Eat In Kitchen<br>Laundry/Utility Room | InteriorFeatures<br>Fireplace(s)<br>Hardwood Floors<br>Kitchen Center Island<br>Master Bath<br>Skylight |  |  |
| Heating<br>Gas-Natural | Cooling<br>Central       | HotWater<br>Gas                                                                    | Water<br>Public Water                                                                                   |  |  |

| PROPERTY FEATURES               |                          |                                                                                    |                                                                                                         |  |  |
|---------------------------------|--------------------------|------------------------------------------------------------------------------------|---------------------------------------------------------------------------------------------------------|--|--|
| Exterior<br>Vinyl               | ParkingGarage<br>Two Car | OtherRooms<br>Den/TV Room<br>Dining Room<br>Eat In Kitchen<br>Laundry/Utility Room | InteriorFeatures<br>Fireplace(s)<br>Hardwood Floors<br>Kitchen Center Island<br>Master Bath<br>Skylight |  |  |
| Heating<br>Gas-Natural<br>Sewer | Cooling<br>Central       | HotWater<br>Gas                                                                    | Water<br>Public Water                                                                                   |  |  |
| Public Sewer                    |                          |                                                                                    |                                                                                                         |  |  |