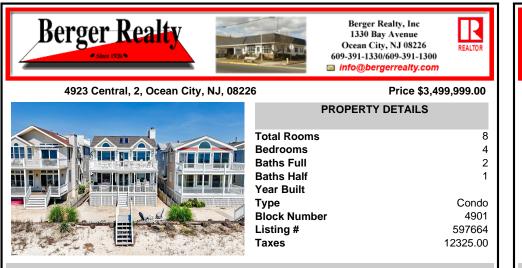

## 4923 Central, 2, Ocean City, NJ, 08226

## Price \$3,499,999.00

| ·····, _, _, ····, _, , ····, _, , ····, _, , ····, _, ···, ···, _, ···-, _, ···-, _, ···, _, ···, _, ···                                                                                                                                                                                                                                                                                                                                                                                                                                                                                                                                                                                           |                       |  |
|-----------------------------------------------------------------------------------------------------------------------------------------------------------------------------------------------------------------------------------------------------------------------------------------------------------------------------------------------------------------------------------------------------------------------------------------------------------------------------------------------------------------------------------------------------------------------------------------------------------------------------------------------------------------------------------------------------|-----------------------|--|
| and the second se | PROPERTY DETAILS      |  |
|                                                                                                                                                                                                                                                                                                                                                                                                                                                                                                                                                                                                                                                                                                     | Total Rooms 8         |  |
|                                                                                                                                                                                                                                                                                                                                                                                                                                                                                                                                                                                                                                                                                                     | Bedrooms 4            |  |
|                                                                                                                                                                                                                                                                                                                                                                                                                                                                                                                                                                                                                                                                                                     | Baths Full 2          |  |
|                                                                                                                                                                                                                                                                                                                                                                                                                                                                                                                                                                                                                                                                                                     | Baths Half 1          |  |
|                                                                                                                                                                                                                                                                                                                                                                                                                                                                                                                                                                                                                                                                                                     | Year Built            |  |
|                                                                                                                                                                                                                                                                                                                                                                                                                                                                                                                                                                                                                                                                                                     | Type Condo            |  |
| A Destable                                                                                                                                                                                                                                                                                                                                                                                                                                                                                                                                                                                                                                                                                          | Block Number 4901     |  |
|                                                                                                                                                                                                                                                                                                                                                                                                                                                                                                                                                                                                                                                                                                     | Listing # 597664      |  |
|                                                                                                                                                                                                                                                                                                                                                                                                                                                                                                                                                                                                                                                                                                     | <b>Taxes</b> 12325.00 |  |
|                                                                                                                                                                                                                                                                                                                                                                                                                                                                                                                                                                                                                                                                                                     |                       |  |