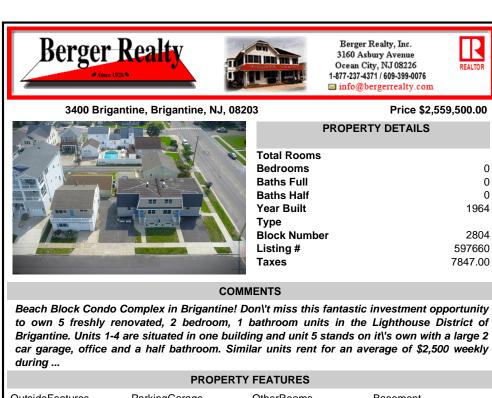

3400 Brigantine, Brigantine, NJ, 08203

| PR                                                                                                              |
|-----------------------------------------------------------------------------------------------------------------|
| Total Rooms<br>Bedrooms<br>Baths Full<br>Baths Half<br>Year Built<br>Type<br>Block Number<br>Listing #<br>Taxes |
|                                                                                                                 |

## Price \$2,559,500.00 ROPERTY DETAILS 0 0 0 1964 2804 597660 7847.00

Berger Realty, Inc.

3160 Asbury Avenue

Ocean City, NJ 08226

REALTOR

## COMMENTS

Beach Block Condo Complex in Brigantine! Don\'t miss this fantastic investment opportunity to own 5 freshly renovated, 2 bedroom, 1 bathroom units in the Lighthouse District of Brigantine. Units 1-4 are situated in one building and unit 5 stands on it\'s own with a large 2 car garage, office and a half bathroom. Similar units rent for an average of \$2,500 weekly during ...