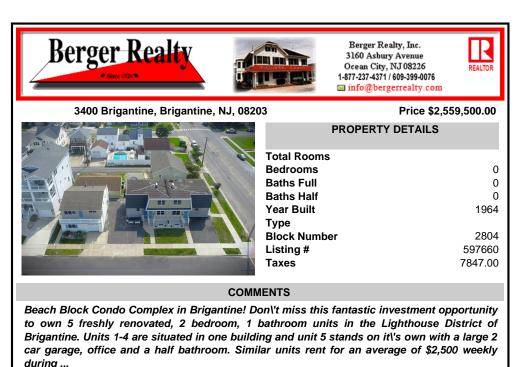

## COMMENTS

Beach Block Condo Complex in Brigantine! Don\'t miss this fantastic investment opportunity to own 5 freshly renovated, 2 bedroom, 1 bathroom units in the Lighthouse District of Brigantine. Units 1-4 are situated in one building and unit 5 stands on it\'s own with a large 2 car garage, office and a half bathroom. Similar units rent for an average of \$2,500 weekly during ...