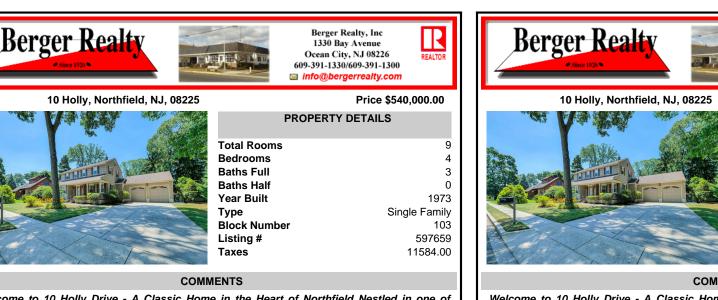

## 

| A A A A A A A A A A A A A A A A A A A | PROPERTY DETAILS      |  |
|---------------------------------------|-----------------------|--|
| ANNIE, G. COLLER                      | Total Rooms 9         |  |
|                                       | Bedrooms 4            |  |
| CARLEN PRICE                          | Baths Full 3          |  |
|                                       | Baths Half 0          |  |
|                                       | Year Built 1973       |  |
|                                       | Type Single Family    |  |
|                                       | Block Number 103      |  |
|                                       | Listing # 597659      |  |
|                                       | <b>Taxes</b> 11584.00 |  |