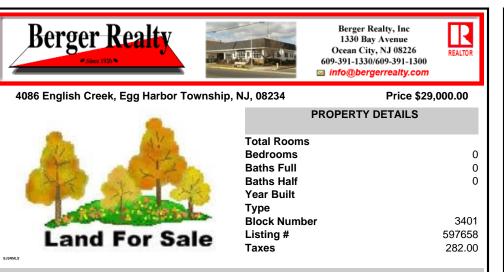

# Land For Sale

#### Year Built Type 3401 **Block Number** Listing # 597658 Taxes 282.00