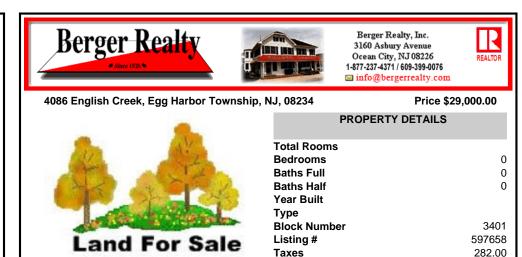

| IJ, 08234    | Price \$29,000.00 |
|--------------|-------------------|
| PROPERTY     | DETAILS           |
| Total Rooms  |                   |
| Bedrooms     | 0                 |
| Baths Full   | 0                 |
| Baths Half   | 0                 |
| Year Built   |                   |
| Туре         |                   |
| Block Number | 3401              |
| Listing #    | 597658            |
| Taxes        | 282.00            |