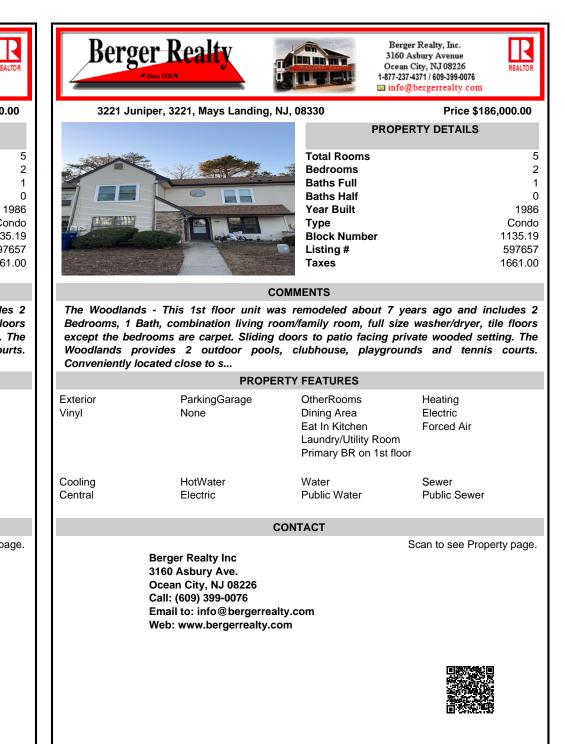

## COMMENTS

The Woodlands - This 1st floor unit was remodeled about 7 years ago and includes 2 Bedrooms, 1 Bath, combination living room/family room, full size washer/dryer, tile floors except the bedrooms are carpet. Sliding doors to patio facing private wooded setting. The Woodlands provides 2 outdoor pools, clubhouse, playgrounds and tennis courts. Conveniently located close to s...