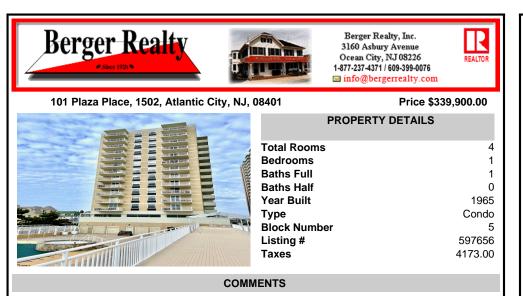

## 101 Plaza Place, 1502, Atlantic City, NJ, 08401

#### Price \$339,900.00

| PROPERTY DETAILS |         |
|------------------|---------|
| Total Rooms      | 4       |
| Bedrooms         | 1       |
| Baths Full       | 1       |
| Baths Half       | 0       |
| Year Built       | 1965    |
| Туре             | Condo   |
| Block Number     | 5       |
| Listing #        | 597656  |
| Taxes            | 4173.00 |