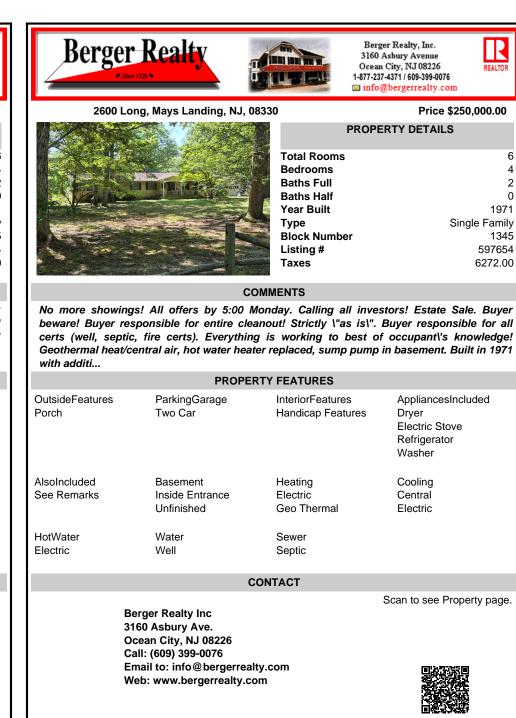

2600 Long, Mays Landing, NJ, 08330

|            | 100 |  |
|------------|-----|--|
|            | 45  |  |
|            |     |  |
|            |     |  |
|            |     |  |
| e per ante |     |  |

| Flice \$250,000.00 |
|--------------------|
| DETAILS            |
| 6                  |
| 4                  |
| 2                  |
| 0                  |
| 1971               |
| Single Family      |
| 1345               |
| 597654             |
| 6272.00            |
|                    |

Berger Realty, Inc.

3160 Asbury Avenue Ocean City, NJ 08226

1-877-237-4371 / 609-399-0076

REALTOR

Price \$250 000 00

## COMMENTS

No more showings! All offers by 5:00 Monday. Calling all investors! Estate Sale. Buyer beware! Buyer responsible for entire cleanout! Strictly \"as is\". Buyer responsible for all certs (well, septic, fire certs). Everything is working to best of occupant\'s knowledge! Geothermal heat/central air, hot water heater replaced, sump pump in basement. Built in 1971 with additi ...