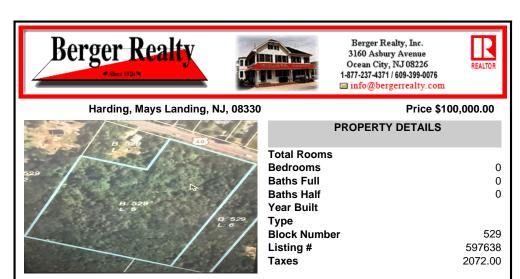

## COMMENTS

Incredible opportunity to own over 10 acres of versatile land with road frontage along the welltraveled Harding Highway (Route 40) in sought-after Mays Landing. Whether you\'re envisioning a private estate, agricultural use, or exploring development possibilities (subject to zoning), this expansive parcel offers endless potential. Enjoy the best of both worlds—peaceful,...