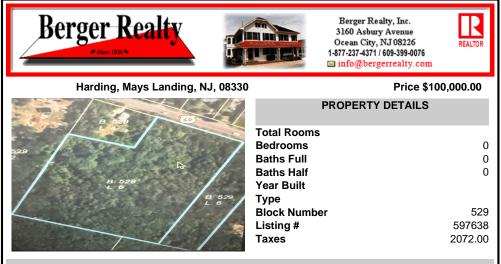

## COMMENTS

Incredible opportunity to own over 10 acres of versatile land with road frontage along the welltraveled Harding Highway (Route 40) in sought-after Mays Landing. Whether you\'re envisioning a private estate, agricultural use, or exploring development possibilities (subject to zoning), this expansive parcel offers endless potential. Enjoy the best of both worlds—peaceful,...