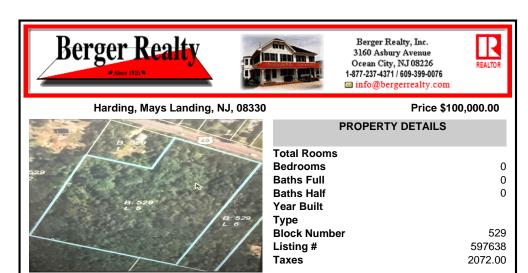

## COMMENTS

Incredible opportunity to own over 10 acres of versatile land with road frontage along the welltraveled Harding Highway (Route 40) in sought-after Mays Landing. Whether you\'re envisioning a private estate, agricultural use, or exploring development possibilities (subject to zoning), this expansive parcel offers endless potential. Enjoy the best of both worlds-peaceful,...