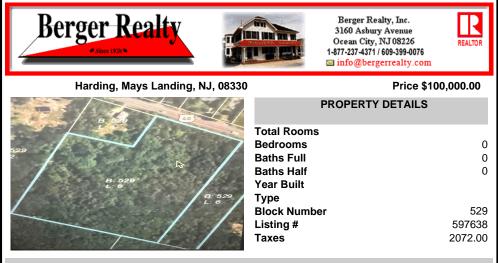

## COMMENTS

Incredible opportunity to own over 10 acres of versatile land with road frontage along the welltraveled Harding Highway (Route 40) in sought-after Mays Landing. Whether you\'re envisioning a private estate, agricultural use, or exploring development possibilities (subject to zoning), this expansive parcel offers endless potential. Enjoy the best of both worlds-peaceful,...