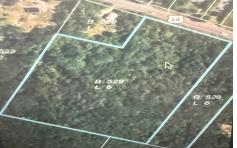

## COMMENTS

Incredible opportunity to own over 10 acres of versatile land with road frontage along the well-traveled Harding Highway (Route 40) in sought-after Mays Landing. Whether you\'re envisioning a private estate, agricultural use, or exploring development possibilities (subject to zoning), this expansive parcel offers endless potential. Enjoy the best of both worlds—peaceful,...

## PROPERTY DETAILS

 Total Rooms

 Bedrooms
 0

 Baths Full
 0

 Baths Half
 0

 Year Built
 0

 Type
 529

 Block Number
 529