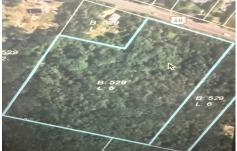

## **COMMENTS**

Incredible opportunity to own over 10 acres of versatile land with road frontage along the well-traveled Harding Highway (Route 40) in sought-after Mays Landing. Whether you\'re envisioning a private estate, agricultural use, or exploring development possibilities (subject to zoning), this expansive parcel offers endless potential. Enjoy the best of both worlds—peaceful,...

### Price \$100,000.00

| 1 | TROI ERTI BETAI | LO      |
|---|-----------------|---------|
|   | Total Rooms     |         |
| 7 | Bedrooms        | 0       |
| ğ | Baths Full      | 0       |
|   | Baths Half      | 0       |
|   | Year Built      |         |
| 1 | Туре            |         |
|   | Block Number    | 529     |
| 2 | Listing #       | 597638  |
| 7 | Taxes           | 2072.00 |