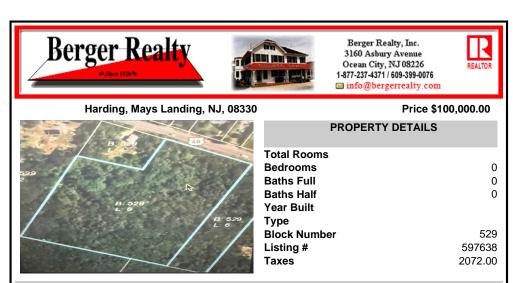

## COMMENTS

Incredible opportunity to own over 10 acres of versatile land with road frontage along the welltraveled Harding Highway (Route 40) in sought-after Mays Landing. Whether you\'re envisioning a private estate, agricultural use, or exploring development possibilities (subject to zoning), this expansive parcel offers endless potential. Enjoy the best of both worlds-peaceful,...