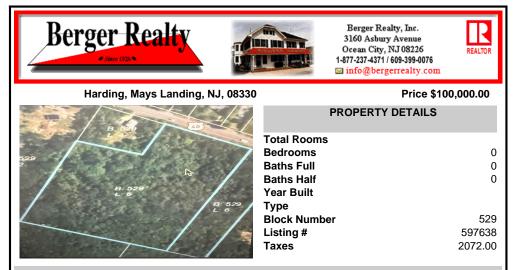

## COMMENTS

Incredible opportunity to own over 10 acres of versatile land with road frontage along the welltraveled Harding Highway (Route 40) in sought-after Mays Landing. Whether you\'re envisioning a private estate, agricultural use, or exploring development possibilities (subject to zoning), this expansive parcel offers endless potential. Enjoy the best of both worlds-peaceful,...