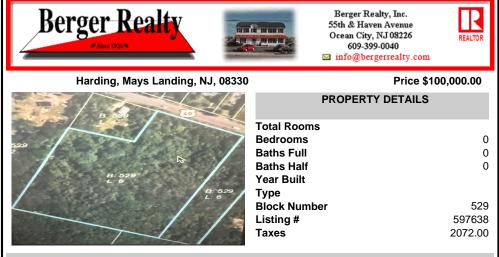

Incredible opportunity to own over 10 acres of versatile land with road frontage along the welltraveled Harding Highway (Route 40) in sought-after Mays Landing. Whether you\'re envisioning a private estate, agricultural use, or exploring development possibilities (subject to zoning), this expansive parcel offers endless potential. Enjoy the best of both worlds—peaceful,...

## COMMENTS

Incredible opportunity to own over 10 acres of versatile land with road frontage along the welltraveled Harding Highway (Route 40) in sought-after Mays Landing. Whether you\'re envisioning a private estate, agricultural use, or exploring development possibilities (subject to zoning), this expansive parcel offers endless potential. Enjoy the best of both worlds—peaceful,...