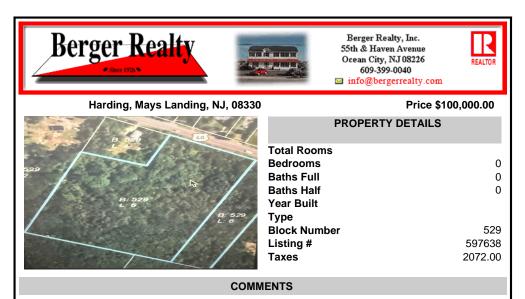

Incredible opportunity to own over 10 acres of versatile land with road frontage along the welltraveled Harding Highway (Route 40) in sought-after Mays Landing. Whether you\'re envisioning a private estate, agricultural use, or exploring development possibilities (subject to zoning), this expansive parcel offers endless potential. Enjoy the best of both worlds—peaceful,...

## COMMENTS

Incredible opportunity to own over 10 acres of versatile land with road frontage along the welltraveled Harding Highway (Route 40) in sought-after Mays Landing. Whether you\'re envisioning a private estate, agricultural use, or exploring development possibilities (subject to zoning), this expansive parcel offers endless potential. Enjoy the best of both worlds—peaceful,...