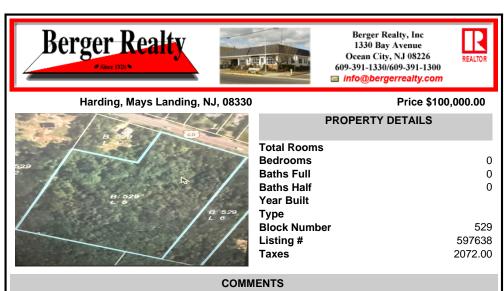

Incredible opportunity to own over 10 acres of versatile land with road frontage along the welltraveled Harding Highway (Route 40) in sought-after Mays Landing. Whether you\'re envisioning a private estate, agricultural use, or exploring development possibilities (subject to zoning), this expansive parcel offers endless potential. Enjoy the best of both worlds-peaceful,...

## COMMENTS

Incredible opportunity to own over 10 acres of versatile land with road frontage along the welltraveled Harding Highway (Route 40) in sought-after Mays Landing. Whether you\'re envisioning a private estate, agricultural use, or exploring development possibilities (subject to zoning), this expansive parcel offers endless potential. Enjoy the best of both worlds-peaceful,...