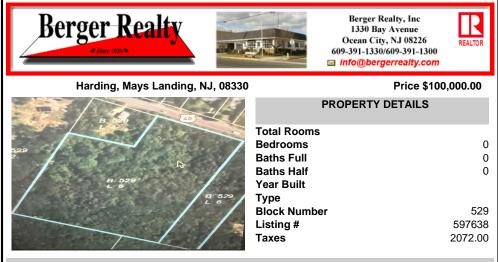

Incredible opportunity to own over 10 acres of versatile land with road frontage along the welltraveled Harding Highway (Route 40) in sought-after Mays Landing. Whether you\'re envisioning a private estate, agricultural use, or exploring development possibilities (subject to zoning), this expansive parcel offers endless potential. Enjoy the best of both worlds-peaceful,...

## COMMENTS

Incredible opportunity to own over 10 acres of versatile land with road frontage along the welltraveled Harding Highway (Route 40) in sought-after Mays Landing. Whether you\'re envisioning a private estate, agricultural use, or exploring development possibilities (subject to zoning), this expansive parcel offers endless potential. Enjoy the best of both worlds-peaceful,...