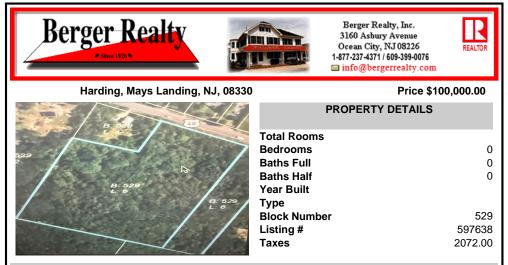

## COMMENTS

Incredible opportunity to own over 10 acres of versatile land with road frontage along the welltraveled Harding Highway (Route 40) in sought-after Mays Landing. Whether you\'re envisioning a private estate, agricultural use, or exploring development possibilities (subject to zoning), this expansive parcel offers endless potential. Enjoy the best of both worlds—peaceful,...