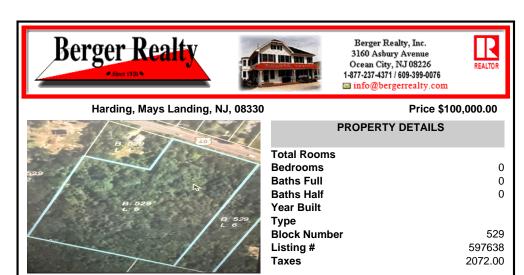

## COMMENTS

Incredible opportunity to own over 10 acres of versatile land with road frontage along the welltraveled Harding Highway (Route 40) in sought-after Mays Landing. Whether you\'re envisioning a private estate, agricultural use, or exploring development possibilities (subject to zoning), this expansive parcel offers endless potential. Enjoy the best of both worlds—peaceful,...