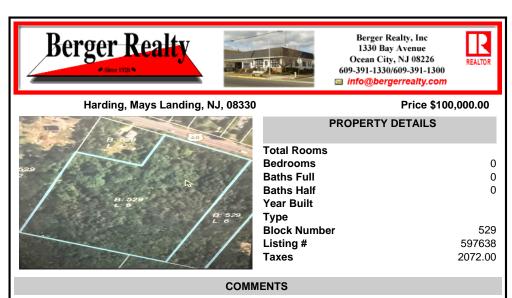

Incredible opportunity to own over 10 acres of versatile land with road frontage along the welltraveled Harding Highway (Route 40) in sought-after Mays Landing. Whether you\'re envisioning a private estate, agricultural use, or exploring development possibilities (subject to zoning), this expansive parcel offers endless potential. Enjoy the best of both worlds—peaceful,...

## PROPERTY FEATURES CONTACT

Scan to see Property page.

Ask for Barbara Fasy Berger Realty Inc 1330 Bay Avenue, Ocean City Call: 609-602-4492 Email to: bf@bergerrealty.com

Incredible opportunity to own over 10 acres of versatile land with road frontage along the welltraveled Harding Highway (Route 40) in sought-after Mays Landing. Whether you\'re envisioning a private estate, agricultural use, or exploring development possibilities (subject to zoning), this expansive parcel offers endless potential. Enjoy the best of both worlds—peaceful,...