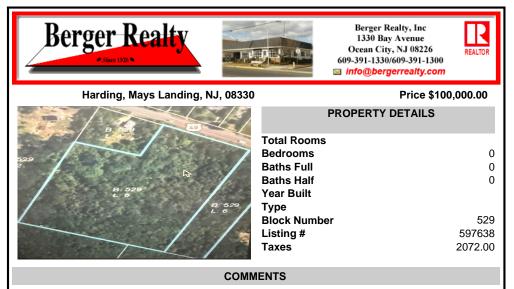

Incredible opportunity to own over 10 acres of versatile land with road frontage along the welltraveled Harding Highway (Route 40) in sought-after Mays Landing. Whether you\'re envisioning a private estate, agricultural use, or exploring development possibilities (subject to zoning), this expansive parcel offers endless potential. Enjoy the best of both worlds—peaceful,...

## PROPERTY FEATURES CONTACT

Scan to see Property page.

Ask for Barbara Fasy Berger Realty Inc 1330 Bay Avenue, Ocean City Call: 609-602-4492 Email to: bf@bergerrealty.com

Incredible opportunity to own over 10 acres of versatile land with road frontage along the welltraveled Harding Highway (Route 40) in sought-after Mays Landing. Whether you\'re envisioning a private estate, agricultural use, or exploring development possibilities (subject to zoning), this expansive parcel offers endless potential. Enjoy the best of both worlds—peaceful,...