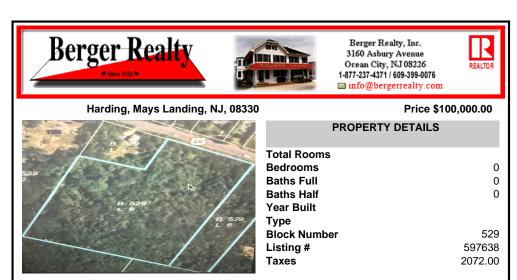

## COMMENTS

Incredible opportunity to own over 10 acres of versatile land with road frontage along the welltraveled Harding Highway (Route 40) in sought-after Mays Landing. Whether you\'re envisioning a private estate, agricultural use, or exploring development possibilities (subject to zoning), this expansive parcel offers endless potential. Enjoy the best of both worlds-peaceful,...