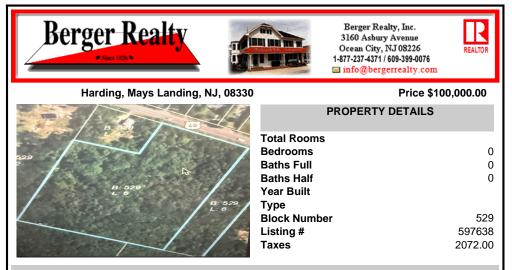

## COMMENTS

Incredible opportunity to own over 10 acres of versatile land with road frontage along the welltraveled Harding Highway (Route 40) in sought-after Mays Landing. Whether you\'re envisioning a private estate, agricultural use, or exploring development possibilities (subject to zoning), this expansive parcel offers endless potential. Enjoy the best of both worlds-peaceful,...