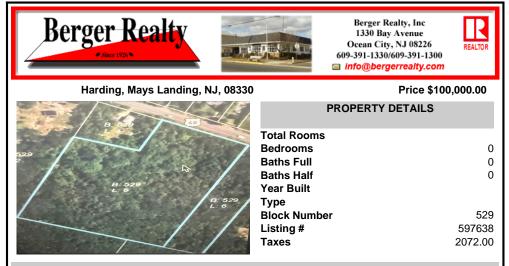

Incredible opportunity to own over 10 acres of versatile land with road frontage along the welltraveled Harding Highway (Route 40) in sought-after Mays Landing. Whether you\'re envisioning a private estate, agricultural use, or exploring development possibilities (subject to zoning), this expansive parcel offers endless potential. Enjoy the best of both worlds-peaceful,...

## COMMENTS

Incredible opportunity to own over 10 acres of versatile land with road frontage along the welltraveled Harding Highway (Route 40) in sought-after Mays Landing. Whether you\'re envisioning a private estate, agricultural use, or exploring development possibilities (subject to zoning), this expansive parcel offers endless potential. Enjoy the best of both worlds-peaceful,...