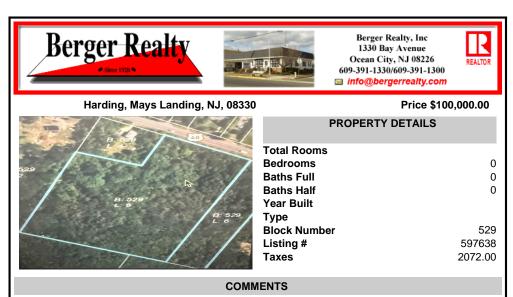

Incredible opportunity to own over 10 acres of versatile land with road frontage along the welltraveled Harding Highway (Route 40) in sought-after Mays Landing. Whether you\'re envisioning a private estate, agricultural use, or exploring development possibilities (subject to zoning), this expansive parcel offers endless potential. Enjoy the best of both worlds-peaceful,...

## COMMENTS

Incredible opportunity to own over 10 acres of versatile land with road frontage along the welltraveled Harding Highway (Route 40) in sought-after Mays Landing. Whether you\'re envisioning a private estate, agricultural use, or exploring development possibilities (subject to zoning), this expansive parcel offers endless potential. Enjoy the best of both worlds-peaceful,...