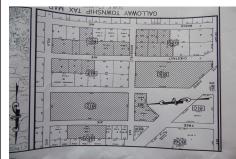

## **COMMENTS**

CHESTNUT & ROOSEVELT MAJOR SUBDIVISION 28 RESIDENTAL LOTS 3 BASIN LOTS AND 1 WETLANDS LOT LOCATED IN GALLOWAY CLOSE TO PARKWAY AND WHITE HORSE PIKE SET OF PLANS IS IN THE OFFICE IT WAS APPROVED IN 4-7-22...

### **COMMENTS**

CHESTNUT & ROOSEVELT MAJOR SUBDIVISION 28 RESIDENTAL LOTS 3 BASIN LOTS AND 1 WETLANDS LOT LOCATED IN GALLOWAY CLOSE TO PARKWAY AND WHITE HORSE PIKE SET OF PLANS IS IN THE OFFICE IT WAS APPROVED IN 4-7-22...