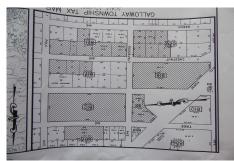

## **COMMENTS**

CHESTNUT & ROOSEVELT MAJOR SUBDIVISION 28 RESIDENTAL LOTS 3 BASIN LOTS AND 1 WETLANDS LOT LOCATED IN GALLOWAY CLOSE TO PARKWAY AND WHITE HORSE PIKE SET OF PLANS IS IN THE OFFICE IT WAS APPROVED IN 4-7-22...

### **COMMENTS**

CHESTNUT & ROOSEVELT MAJOR SUBDIVISION 28 RESIDENTAL LOTS 3 BASIN LOTS AND 1 WETLANDS LOT LOCATED IN GALLOWAY CLOSE TO PARKWAY AND WHITE HORSE PIKE SET OF PLANS IS IN THE OFFICE IT WAS APPROVED IN 4-7-22...