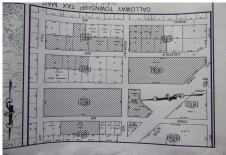

### **COMMENTS**

CHESTNUT & ROOSEVELT MAJOR SUBDIVISION 28 RESIDENTAL LOTS 3 BASIN LOTS AND 1 WETLANDS LOT LOCATED IN GALLOWAY CLOSE TO PARKWAY AND WHITE HORSE PIKE SET OF PLANS IS IN THE OFFICE IT WAS APPROVED IN 4-7-22...