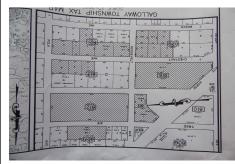

### **COMMENTS**

CHESTNUT & ROOSEVELT MAJOR SUBDIVISION 28 RESIDENTAL LOTS 3 BASIN LOTS AND 1 WETLANDS LOT LOCATED IN GALLOWAY CLOSE TO PARKWAY AND WHITE HORSE PIKE SET OF PLANS IS IN THE OFFICE IT WAS APPROVED IN 4-7-22...