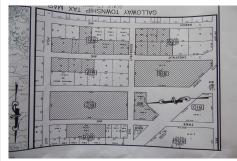

# **PROPERTY DETAILS Total Rooms Bedrooms Baths Full Baths Half** Year Built Type **Block Number** 807-811-812-817

### **COMMENTS**

Listing #

**Taxes** 

CHESTNUT & ROOSEVELT MAJOR SUBDIVISION 28 RESIDENTAL LOTS 3 BASIN LOTS AND 1 WETLANDS LOT LOCATED IN GALLOWAY CLOSE TO PARKWAY AND WHITE HORSE PIKE SET OF PLANS IS IN THE OFFICE IT WAS APPROVED IN 4-7-22...