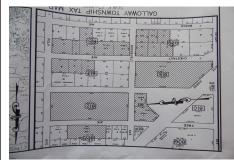

#### **PROPERTY DETAILS**

**Total Rooms Bedrooms Baths Full** 0 **Baths Half** Year Built Type

**Block Number** 807-811-812-817 Listing # 597628 7440.00 Taxes

### **COMMENTS**

CHESTNUT & ROOSEVELT MAJOR SUBDIVISION 28 RESIDENTAL LOTS 3 BASIN LOTS AND 1 WETLANDS LOT LOCATED IN GALLOWAY CLOSE TO PARKWAY AND WHITE HORSE PIKE SET OF PLANS IS IN THE OFFICE IT WAS APPROVED IN 4-7-22...